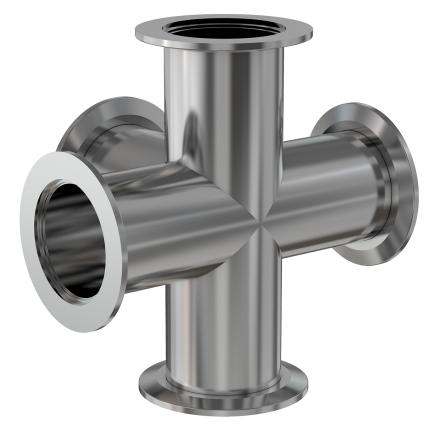

# ISO-KF5-way cross NW-165-way cross

Part number: 5C-NW-16

## ISO-KF 5-way cross NW-16 5-way cross

- ISO-KF flanges are manufactured in accordance with DIN 28403 and ISO 2861
- Most common standard lengths and sizes listed
- Many others available, including a range of 316L material and preps for metric tubing
- Contact us at 800-824-4166 if you can't find exactly what you need

# Dimensions (in inches) Dim A 1.50"

#### 5C-NW-16

| Parameters        | Specifications                                                                             |
|-------------------|--------------------------------------------------------------------------------------------|
| Flange Size       | DN 16 ISO-KF                                                                               |
| Cross Type        | 5-Way                                                                                      |
| Material          | 304 stainless                                                                              |
| Tube OD           | 3/4"                                                                                       |
| Port Length       | 1.50"                                                                                      |
| Vacuum Range      | FKM: 1 · 10 <sup>-8</sup> mbar to 1 bar<br>Metal seal: 1 · 10 <sup>-10</sup> mbar to 1 bar |
| Temperature Range | FKM: -20 °C to 180 °C<br>Metal seal: -270 °C to 150 °C                                     |
| Weight            | 0.29 lbs                                                                                   |