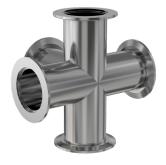

# ISO-KF5-way cross NW-165-way cross

Part number: 5C-NW-16





## ISO-KF 5-way cross NW-16 5-way cross

- ISO-KF flanges are manufactured in accordance with DIN 28403 and ISO 2861
- Most common standard lengths and sizes listed
- Many others available, including a range of 316L material and preps for metric tubing
- Contact us at 800-824-4166 if you can't find exactly what you need



Similar Image



# Dimensions (in inches) Dim A 1.50"

#### 5C-NW-16

| Parameters        | Specifications                                                                             |
|-------------------|--------------------------------------------------------------------------------------------|
| Flange Size       | DN 16 ISO-KF                                                                               |
| Cross Type        | 5-Way                                                                                      |
| Material          | 304 stainless                                                                              |
| Tube OD           | 3/4"                                                                                       |
| Port Length       | 1.50"