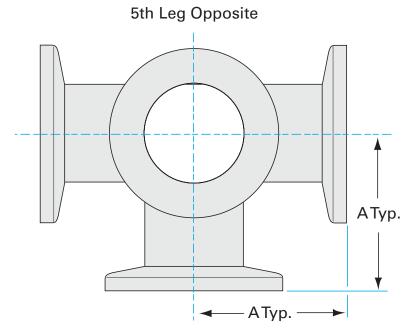

# Dimensions (in inches) Dim A 1.50"

#### 5C-NW-16

| Parameters        | Specifications                                                                             |
|-------------------|--------------------------------------------------------------------------------------------|
| Flange Size       | DN 16 ISO-KF                                                                               |
| Cross Type        | 5-Way                                                                                      |
| Material          | 304 stainless                                                                              |
| Tube OD           | 3/4"                                                                                       |
| Port Length       | 1.50"                                                                                      |
| Vacuum Range      | FKM: 1 · 10 <sup>-8</sup> mbar to 1 bar<br>Metal seal: 1 · 10 <sup>-10</sup> mbar to 1 bar |
| Temperature Range | FKM: -20 °C to 180 °C<br>Metal seal: -270 °C to 150 °C                                     |
| Weight            | 0.29 lbs                                                                                   |